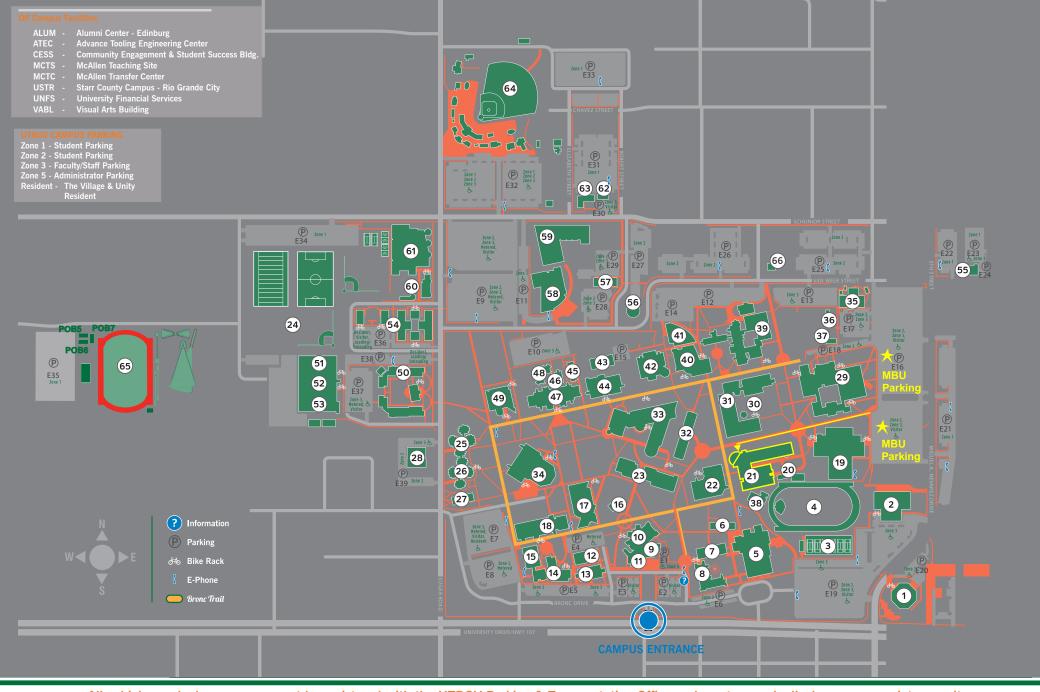

Previous Building Names are in RED

Student - Zone 1 & Zone 2 (Zone 3 after 7pm) Faculty/Staff - Zone 1, Zone 2 & Zone 3

## The University of Texas Rio Grande Valley...

15. EUCTR - University Center

16. ECHAP - Chapel

32. ELCTR - The Learning Center

(LEAC - Learning Assistance Center)

## All vehicles parked on campus must be registered with the UTRGV Parking & Transportation Office and must properly display an appropriate permit.

|             |                                      |               | •                                   |              | 0 1                                      |             | 1 1 7 1 7                                   |             |                                         |
|-------------|--------------------------------------|---------------|-------------------------------------|--------------|------------------------------------------|-------------|---------------------------------------------|-------------|-----------------------------------------|
| 1. ESWOT -  | Social Work and Occupational Therapy | y 17. ESTUN - | Student Union                       | 33. ELIBR -  | University Library                       |             | Health Affairs Building West                | 57. ELAMR - |                                         |
| 2. EITTB -  | International Trade & Technology     | 18. EDBCX -   | Dining & Ballroom Complex           | 34. ELABS -  | Liberal Arts Building South              | (HSHW -     | Health Science and Human Services West)     | 58. EREBL - | Research Education-(School of Medicine) |
| 3. ECOXT -  | Orville Cox Tennis Center            | 19. EHPE2 -   | Health & Physical Education II      | (ARHU        | - Arts and Humanities)                   | 47. EHABW - | Health Affairs Building West Classroom A    | (RAHC -     | Regional Academic Health Center)        |
| 4. ETRAK -  | Track & Soccer Field                 | 20. EPOB4 -   | Engineering Portable                | 35. ECDCR -  | Child Development Center                 | 48. EHABW - | Health Affairs Building West Auditorium     | 59. EMEBL - | Medical Education-(School of Medicine)  |
| 5. EPACA -  | Performing Arts Complex A            | 21. EENGR -   | Engineering                         | 36. EARCG -  | Agroecology Research Community Garden    | 49. ELABN - | Liberal Arts Building North                 | 60. ESTHC - | Student Health Center                   |
| (PACA -     | Fine Arts Building A)                | 22. EACSB -   | Academic Services                   | 37. EGRNH -  | Greenhouse                               | (SBSC -     | Social and Behavior Science)                | 61. EUREC - | University Recreation                   |
| 6. ESWKH -  | Southwick Hall                       | 23. EPHYS -   | Physical Science                    | 38. EPOB9-13 | 3 - Portable Buildings 9, 10, 11, 12, 13 | 50. EUNTY - | Unity Hall                                  | (WRSC -     | Wellness & Recreation Sports Complex)   |
| 7. EPACC -  | Performing Arts Complex C            | 24. EIMFD -   | Intramural Fields                   | 39. EEDUC -  | Education Complex                        | 51. EASFC - | Rio Grande Center for Manufacturing         | 62. EPOB8 - | ROTC Storage                            |
| (PACC -     | Fine Arts Building C)                | 25. ETROX -   | Troxel Hall                         | 40. EMAGC -  | Mathematics & General Classrooms         | 52. EASFC - | Police and Parking & Transportation Offices | 63. EROTC - | ROTC                                    |
| 8. EPACB -  | Performing Arts Complex B            | 26. EHRTG -   | Heritage Hall                       | 41. ECCTR -  | Computer Center                          | 53. EASFC - | Academic Support Facility                   | (HRBL -     | Human Resources Building)               |
| (PACB -     | Fine Arts Building B)                | 27. EEMLH -   | Emilia Schunior Ramirez Hall        | (CCTR        | - New Computer Center)                   | 54. EVLGA - | The Village A                               | 64. EBSBL - | Baseball Stadium                        |
| 9. ESSBL -  | Executive Tower                      | 28. ESRAX -   | Sugar Road Annex                    | 42. ECOBE -  | Robert C. Vackar College of Business and | EVLGB -     | The Village B                               | 65. ESOCC - | Soccer and Track &                      |
| 10. ESSBL - | Student Services Building            | (CHUR -       | Church of Christ)                   |              | Entrepreneurship                         | EVLBC -     | The Village C                               |             | Field Complex                           |
| 11. ESSBL - | Visitors Center                      | 29. EHPE1 -   | Health & Physical Education Complex | (BUSA -      | Business Administration Building)        | EVLBD -     | The Village D                               | 66. EPOB14- | Physical Science Portable               |
| 12. EMSAC - | Mathematics & Science Academy        |               | Fieldhouse                          | 43. ECULP -  | Central Utility Plant                    |             | The Village E                               |             |                                         |
| 13. EMASS - |                                      | 30. EPLAN -   | H.E.B. Planetarium                  | 44. EHABE -  | Health Affairs Building East             |             | The Village F                               |             |                                         |
| 14. ESTAC - | Student Academic Center              | 31. ESCNE -   | Science                             | (HSHE -      | Health Science and Human Services East)  | 55. EEHSB - | Environmental Health & Safety               |             | NOTE:                                   |
| 15 ELICTD   | University Center                    | 22 FLOTE      | The Leaving Contes                  | AE EDNICE    | Bullio Scott March College               | AMOE        | Van Wook Building)                          |             | Describera Dellation Manage and to DED  |

45. EBNSB - Behavioral Neurosciences

(VWOF - Van Week Building)

56. ETHER - Thermal Storage Tank