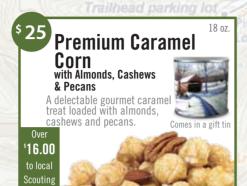

Online Scout ID

**Classic Trail** Mix A delectable blend of peanuts, M&M candies, raisins, almonds and cashews Jalapeño Cheddar Cheese Crispy cheese popcorn with a spicy punch

White Cheddar Cheese **Classic Caramel** Corn The perfect combination of light, crispy popcorn and rich white cheddar cheese. Corn is full of rich caramel flavor.