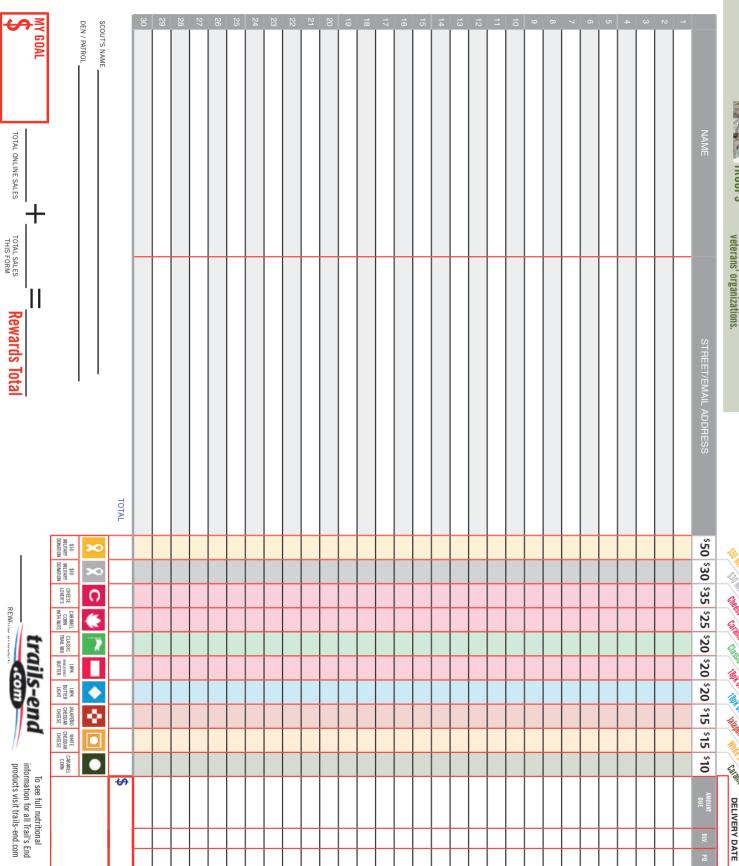

# FOP CORN SALES

**Rio Grande Council** 

MY GOAL \$ 1

MY PRIZE GOAL

630265 88-8 Sphero Star Wars Droid 634186 GoPro Camera 634165 Playstation\* 4 634189 Lego Star Wars\* "Assault-on-Hoth\*"

\$1750

627762 Coleman® Sundome® 4 Person Dome 621596 Quadcopter Camera CX 621460 Camera Kodo® Drone 620216 Walmart Gift Card \$75.00

Prize total must not exceed sales level achieved. Select a single prize from your sales level category; or you may choose multiple prizes from lower levels that total your sales-level amount or less.

| Pack/Troop  | No   |
|-------------|------|
| Total Sales | h an |

| Name  |             | Total Sales: |          |
|-------|-------------|--------------|----------|
| Level | Description | - 1          | Quantity |
|       |             |              |          |
|       |             |              |          |
|       |             |              |          |
|       |             |              |          |