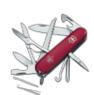

#### **PRIZE LEVEL 9**

600544 Compound Bow Set 618437 Boy Scout® Huntsman Swiss Army Knife 621459 Syncro Nano Quadcopter 618758 Lightweight Camping Chair