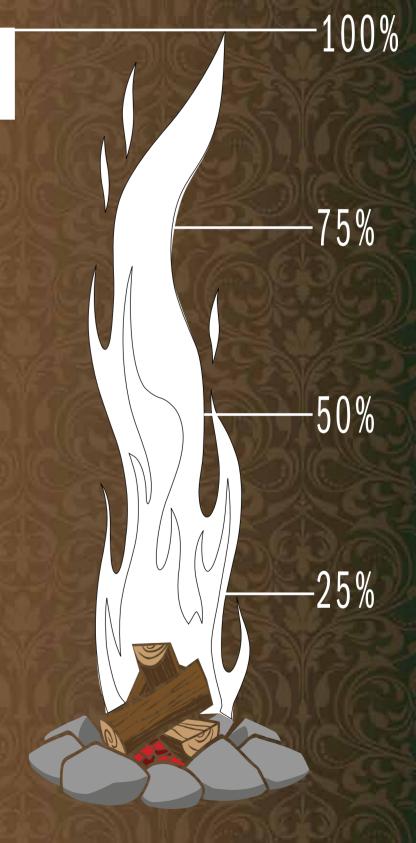

# Cheddar Cheese

Crispy cheese popcorn with a spicy punch of

Over **\$14.00** 

Unbelievable Butter™ Microwave

A customer favorite with more buttery flavor than ever before.

18-Pack

\*Across the entire Trail's End® product line, an average of 73% goes to local Scouting.