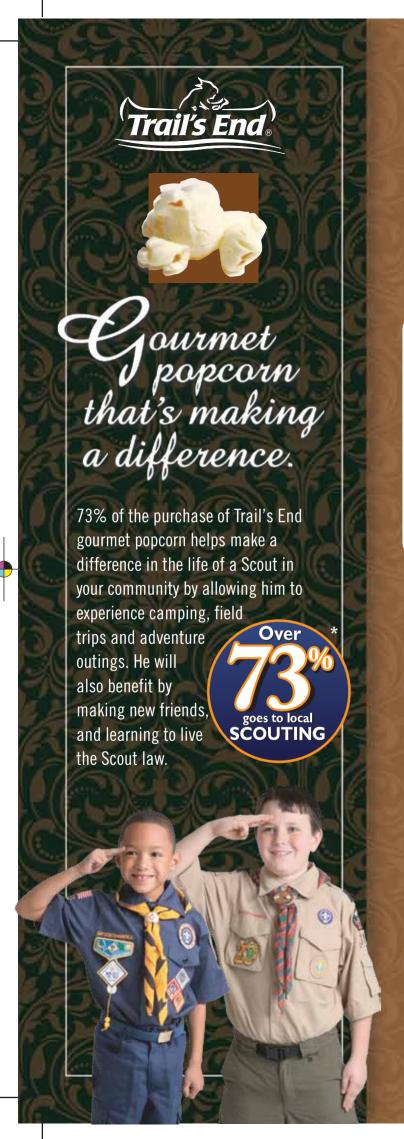

# Cheddar Cheese

Crispy cheese popcorn with a spicy punch of

Over **\$14.00** 

Unbelievable Butter™ Microwave

A customer favorite with more buttery flavor than ever before.

18-Pack

\*Across the entire Trail's End® product line, an average of 73% goes to local Scouting.